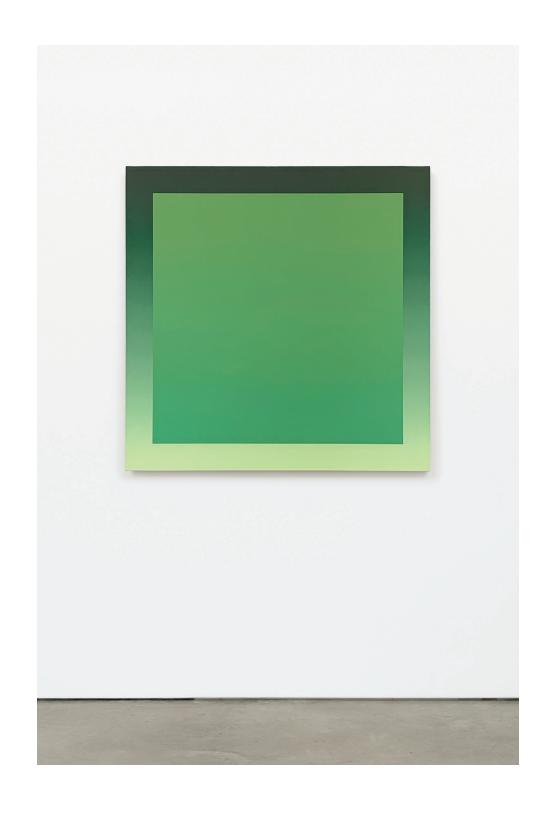

Suicide Painting 31
2024
Acrylic on linen
48 x 48 inches (121.9 x 121.9 cm)
RPR 335
\$70,000

Suicide Painting 30 (Eden)

2024

Acrylic on linen

48 x 48 inches (121.9 x 121.9 cm)

**RPR 334** 

\$70,000

Suicide Painting 32
2024
Acrylic on linen
48 x 48 inches (121.9 x 121.9 cm)
RPR 336
\$70,000