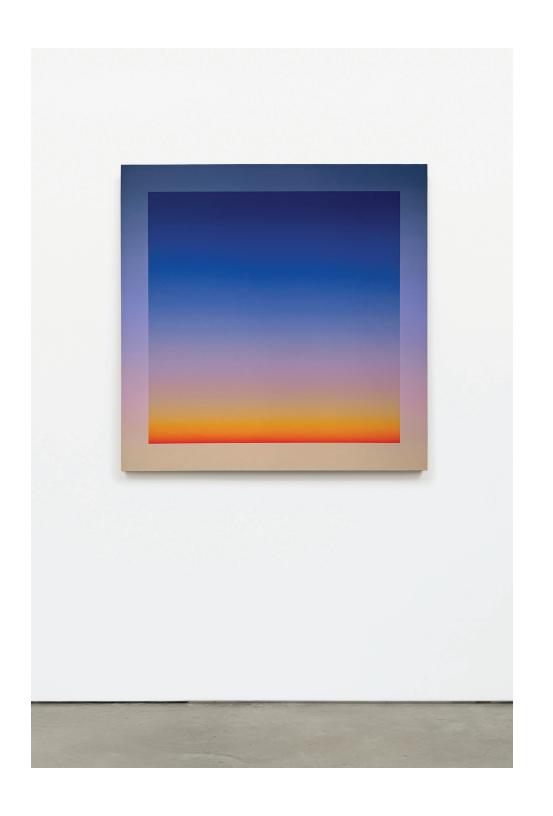

Suicide Painting 31
2024
Acrylic on linen
48 x 48 inches (121.9 x 121.9 cm)
RPR 335
\$70,000

Suicide Painting 30 (Eden)

2024

Acrylic on linen

48 x 48 inches (121.9 x 121.9 cm)

**RPR 334** 

\$70,000

Suicide Painting 32
2024
Acrylic on linen
48 x 48 inches (121.9 x 121.9 cm)
RPR 336
\$70,000