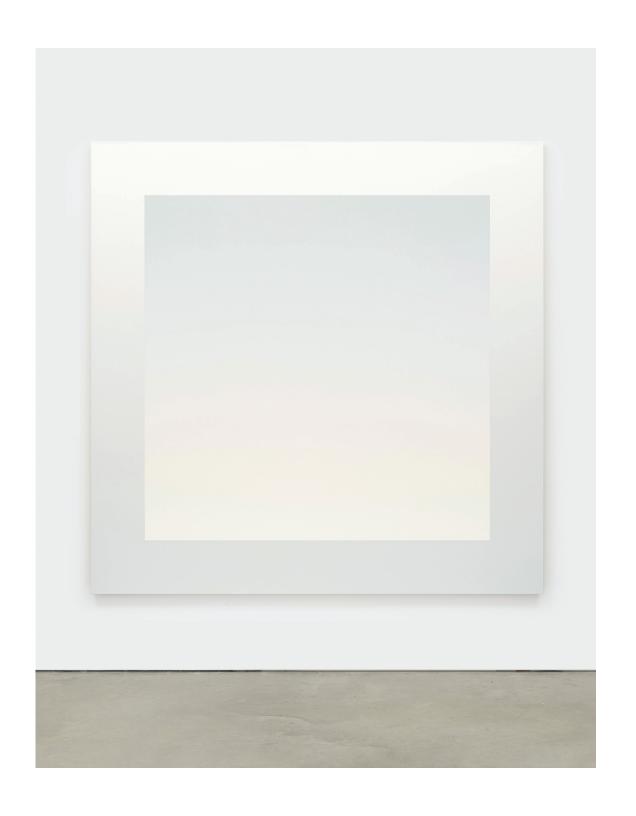

# 303 GALLERY **ROB PRUITT** Dawn Over New York Harbor (January 2024) 2024 Acrylic on canvas in hand-painted artist frames 65 x 113 inches (165.1 x 287 cm) overall RPR 390 \$175,000

Suicide Painting (White No. 1)
2015
Acrylic on linen
81 x 81 inches (205.7 x 205.7 cm)
RPR 386
\$115,000