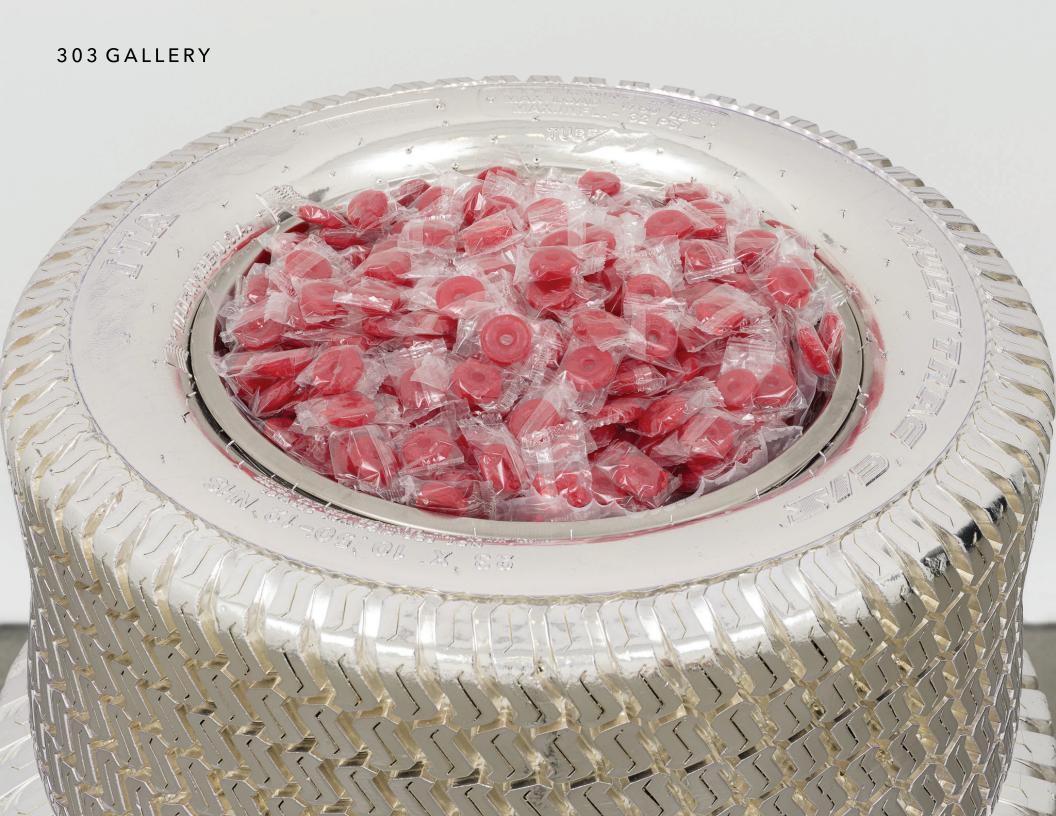

People Feeder (Life is a Bowl of Cherries: Individually Wrapped Cherry Lifesavers)

2023

Chromed tires

31 3/4 x 24 x 24 inches (80.6 x 61 x 61 cm)

RPR 316

\$65,000