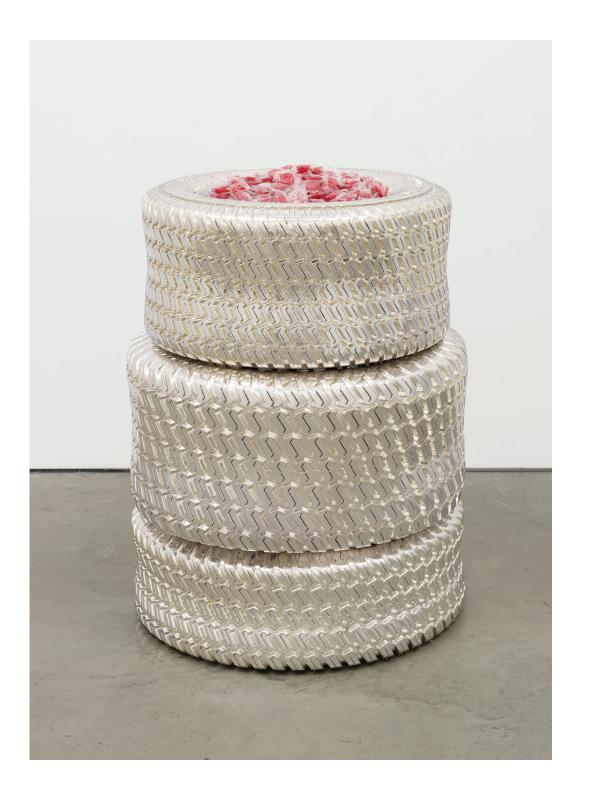

People Feeder (Life is a Bowl of Cherries: Individually Wrapped Cherry Lifesavers)

2023

Chromed tires

31 3/4 x 24 x 24 inches (80.6 x 61 x 61 cm)

RPR 316

\$65,000